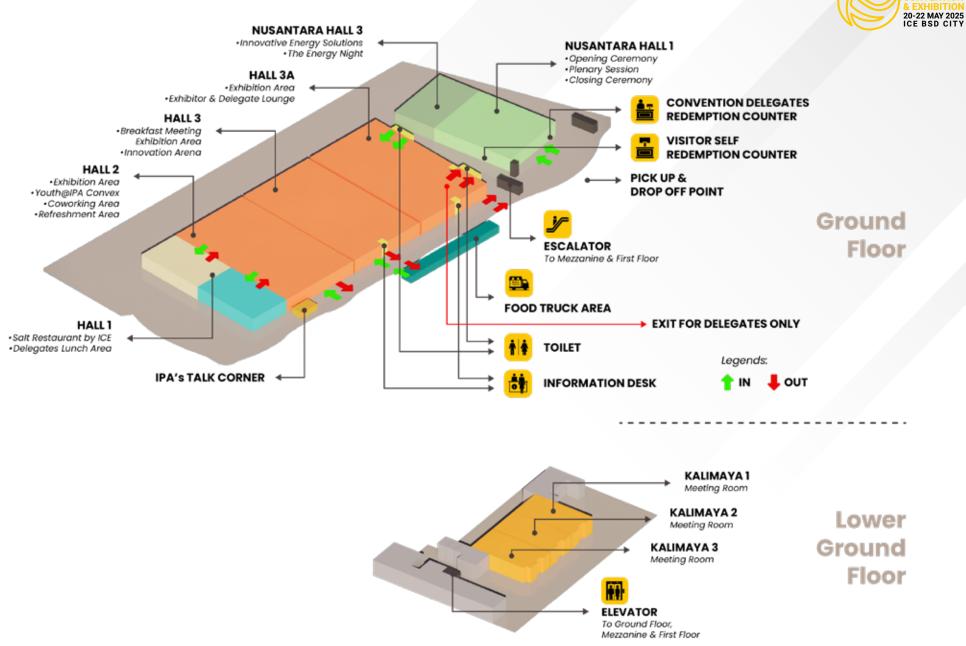

ry professionals, government representatives, academics, and other stakeholders to discuss the latest trends, technologies, challenges, and opportunities in the sector.

During the convention and exhibition, participants often engage in various activities such as technical presentations, panel discussions, workshops, networking sessions, and the exhibition of products and services related to the oil and gas industry.

The event serves as a platform for knowledge sharing, collaboration, and business development within the Indonesian oil and gas sector. It plays a crucial role in fostering innovation, promoting investment, and advancing the sustainable development of the industry in Indonesia.

## **INTERNATIONAL COLLABORATION**





# VENUE LAYOUT / SITE MAP





# VENUE LAYOUT / SITE MAP



The 49<sup>th</sup>

## CONVENTION



The Indonesian Petroleum Association Convention and Exhibition (IPA Convex) stands as Southeast Asia's pivotal oil and gas platform, hosting over 170 exhibiting companies and attracting more than 29,000 visitors. Over the course of 3 days at the Indonesia Convention Exhibition (ICE) in BSD City, IPA Convex actively encourages industry players and professionals to engage in discussions, workshops, and presentations centered around the latest advancements, challenges, and opportunities within the oil and gas sector.

This robust platform cultivates collaboration among experts, fosters business partnerships, and sparks innovation through interactive sessions and live demonstrations. Moreover, it serves as a central hub for unveiling pioneering solutions