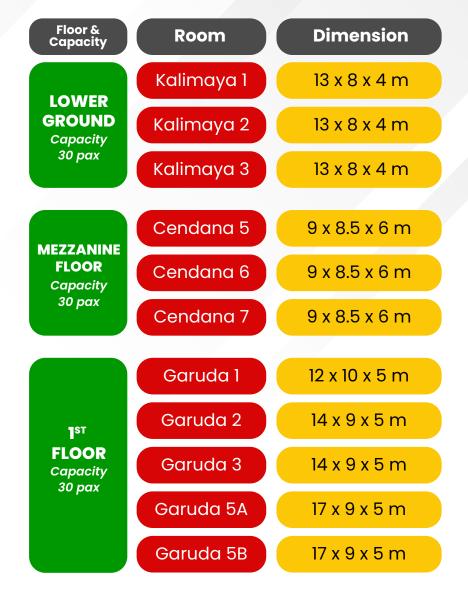

lete facilities, this room supports various types of events.

Commercial Meeting Rooms located in Garuda, Kalimaya, and Cendana rooms.

Included:

- 15 Coffee Break (Except for Optimice Meeting Room Package)
- Tables and Chairs
- Placement of your company's name on signage

### **TERMS & CONDITIONS:**

- 1. The meeting room should be used exclusively for the client's meeting only. Not for special events or commercial.
- 2. Additional services such as coffee break or Audio Visual equipment rental can be requested separately and are subject to additional charges
- 3. Overtime charges may apply if the meeting extends beyond the scheduled time.
- 4. If there are any additional furniture or items, please confirm to organizer.
- 5. Furniture can only be booked based on the available catalog.





# **COMMERCIAL MEETING ROOM**

Commercial Meeting Room is an ideal venue for strategic meetings and discussions in the oil and gas industry. With a professional atmosphere and complete facilities, this room supports various types of events.

### *Commercial Meeting Rooms Located in Optimice Room.* Included:

- 15 Coffee Break (Except for Optimice Meeting Room Package)
- Tables and Chairs
- Placement of your company's name on signage

## **TERMS & CONDITIONS:**

- 1. The meeting room should be used exclusively for the client's meeting only. Not for special events or commercial.
- 2. Additional services such as coffee break or Audio Visual equipment rental can be requested separately and are subject to additional charges
- 3. Overtime charges may apply if the meeting extends beyond the sch