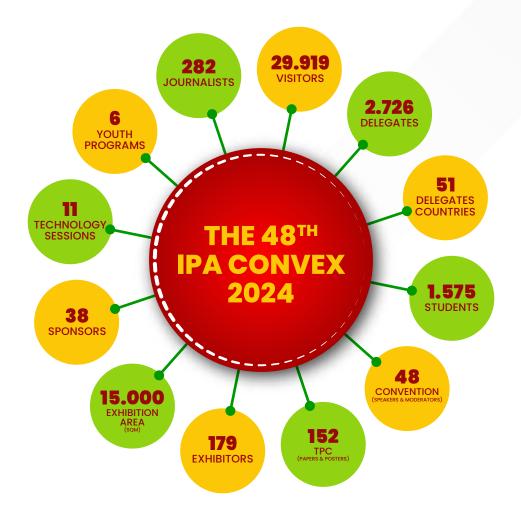

2025

## **EVENT INFORMATION**



### EVENT NAME \_\_\_\_\_\_

The 49<sup>th</sup> IPA Convex 2025

### • EVENT THEME

DELIVERING GROWTH WITH ENERGY RESILIENCE IN LOWER CARBON ENVIRONMENT

### **EVENT DATE**

20-22 MAY 2025 Tuesday-Thursday

### • VENUE \_\_\_\_\_

Indonesia Convention Exhibition (ICE) BSD City

### OFFICIAL WEBSITE \_\_\_\_\_\_

https://convex.ipa.or.id/

### OPENING HOURS \_

Exhibition (Hall 2, 3, and 3A) Day 1, 11:00 am - 5:00 pm \* Day 2, 8:00 am - 6:00 pm \* Day 3, 8:00 am - 5:00 pm \* Plenary Session (Nusantara Hall)

Day 1, 11.00 pm - 5.00 pm \* Day 2, 8.00 am - 5.00 pm \* Day 3, 9.00 am - 12.00 pm \*

Technical Program (Garuda Main Hall, 1st Floor)

Day 1, 1.00 pm - 5.00 pm \* Day 2, 8.00 am - 5.00 pm \* Day 3, 8.00 am - 5.00 pm \*



## **IPA 2024 IN NUMBERS**



## **IPA 2024 OVERVIEW**

#### **OVERVIEW**

Gaining Momentum to Advance Sustainable Energy Security in Indonesia and the Region

Venue: Indonesia Convention Exhibition (ICE) BSD City Duration: Three days Frequency: Annually

The IPA Convex is the most significant event in the oil and gas industry in Southeast Asia. It typically brings together industry professionals, government representatives, academics, and other stakeholders to discuss the latest trends, technologies, challenges, and opportunities in the sector.

During the convention and exhibition, participants often engage in various activities such as technical presentations, panel discussions, workshops, networking sessions, and the exhibition of products and services related to the oil and gas industry.

The event serves as a p