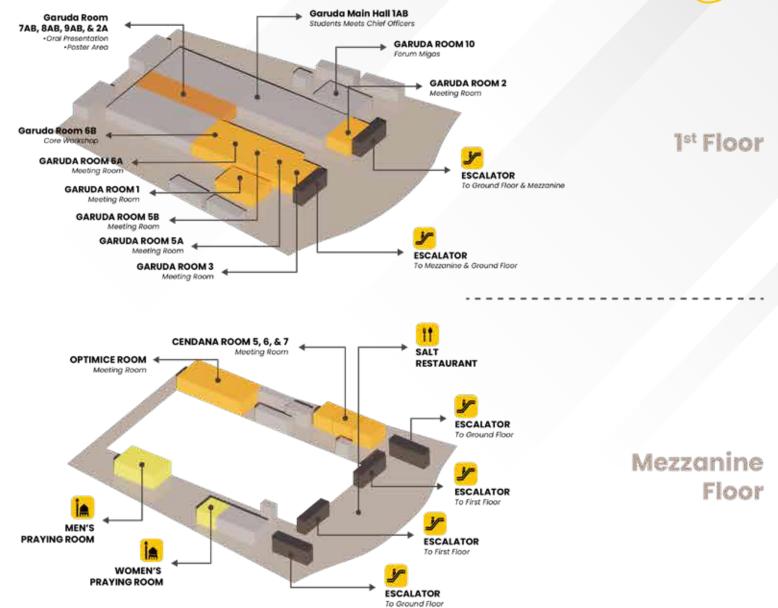

ically brings together industry professionals, government representatives, academics, and other stakeholders to discuss the latest trends, technologies, challenges, and opportunities in the sector.

During the convention and exhibition, participants often engage in various activities such as technical presentations, panel discussions, workshops, networking sessions, and the exhibition of products and services related to the oil and gas industry.

The event serves as a platform for knowledge sharing, collaboration, and business development within the Indonesian oil and gas sector. It plays a crucial role in fostering innovation, promoting investment, and advancing the sustainable development of the industry in Indonesia.

## **INTERNATIONAL COLLABORATION**





# VENUE LAYOUT / SITE MAP





# VENUE LAYOUT / SITE MAP



The 49<sup>th</sup>

## CONVENTION



The Indonesian Petroleum Association Convention and Exhibition (IPA Convex) stands as Southeast Asia's pivotal oil and gas platform, hosting over 170 exhibiting companies and attracting more than 29,000 visitors. Over the course of 3 days at the Indonesia Convention Exhibition (ICE) in BSD City, IPA Convex actively encourages industry players and professionals to engage in discussions, workshops, and presentations centered around the latest advancements, challenges, and opportunities within the oil and gas sector.

This robust platform cultivates collaboration among experts, fosters business partnerships, and sparks innovation through interactive sessions and live demonstrations. Moreover, it serves as a central hub for u