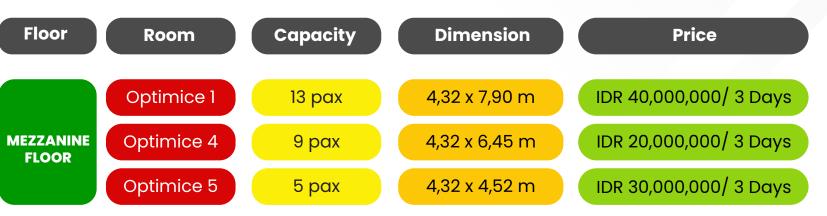

AL MEETING ROOM**

Commercial Meeting Room is an ideal venue for strategic meetings and discussions in the oil and gas industry. With a professional atmosphere and complete facilities, this room supports various types of events.

### *Commercial Meeting Rooms Located in Optimice Room.* Included:

- 15 Coffee Break (Except for Optimice Meeting Room Package)
- Tables and Chairs
- Placement of your company's name on signage

## **TERMS & CONDITIONS:**

- 1. The meeting room should be used exclusively for the client's meeting only. Not for special events or commercial.
- 2. Additional services such as coffee break or Audio Visual equipment rental can be requested separately and are subject to additional charges
- 3. Overtime charges may apply if the meeting extends beyond the scheduled time.





## **CONTACT US**





For further information, please contact us, **ipaconvex@dyandra.com** 

### Secretariat of IPA Convex:

- () Ms. Fitri +62 851-8321-0511
- secretariat.ipaconvex@dyandra.com

### **Sponsorship Inquiries:**

- Ms. Fika +62 813 7773 2929
- Ms. Marbelle +62 821 2468 0658

### **Exhibition Inquires:**

- Ms. Irma +62 877 1465 1096
- Ms. Dean +62 818 0808 5654

### **International Sales:**

Mr. Fachrazy Dalexa +62 817 177 069

### Media Partnership Inquiries:

Ms. Sabitah +62 813 8025 711

### **Convention Inquiries:**

conventionipa@dyandra.com

### For Convention:

Image: Mr. Reihan Fadillah +62 812 8909 1232

### For Technical Papers Inquiries:

Ms. Renata +62 813 1107 9164

### CONNECT WITH US ON SOCIAL MEDIA AND STAY UP-TO-DATE *#IPACONVEX2025*





#### ORGANIZER